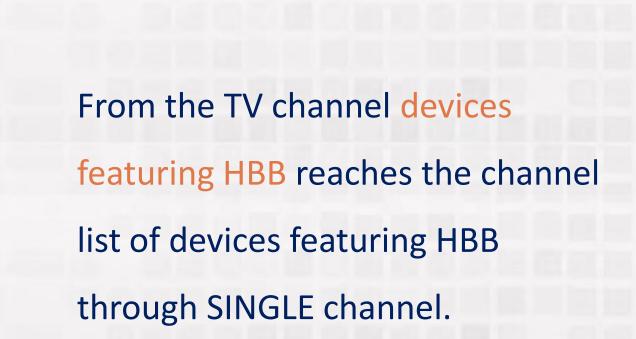

Decoder

Provides the user with synchronized access to thousands of content in the channel list of devices featuring HBB through our cloud software, by using a **SINGLE** channel over TV.

CLOUMAGIC