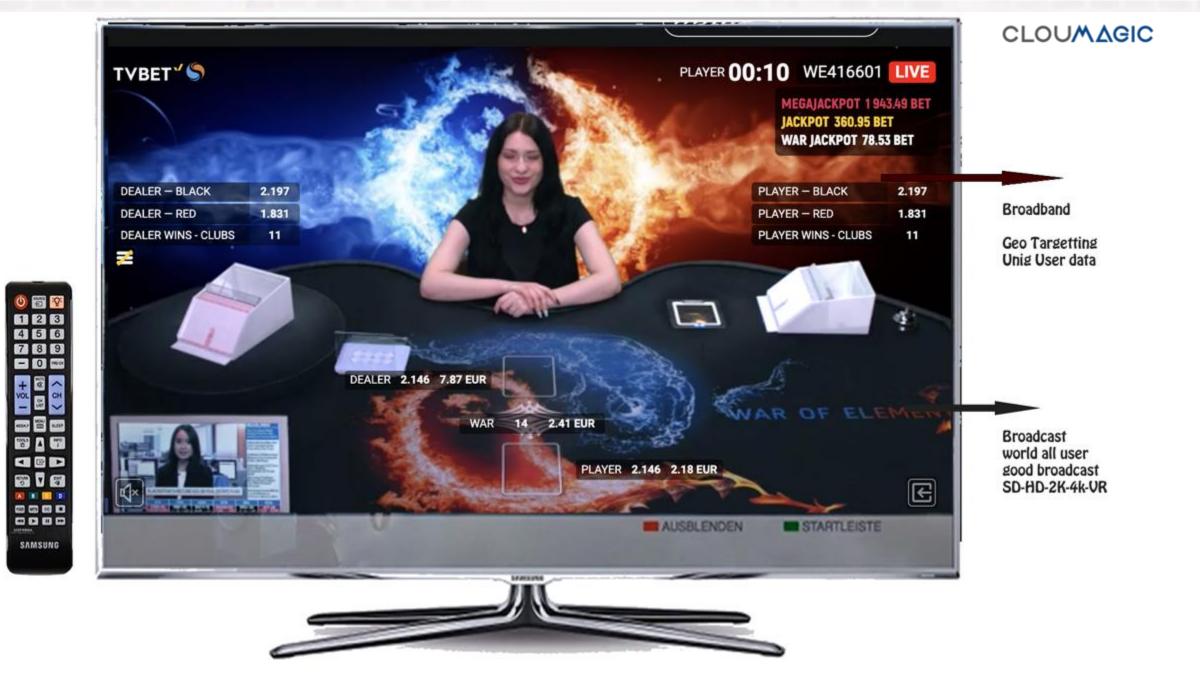

. Access to personal data via broadband

. Enable coded broadcasting without a decoder thanks to our HBBTV software

. Transfer web services to HBBTV services

. Compatible with casino games and system without being dependen on any Television Model

Live Casino Bakara Blackjack **Dragon Tiger** Keno Live Poker Rulet Sicbo Wheel of Fortune

Casino Spinmatic GameArt **PragmaticPlay EvoPlay** Habanero Spinomenal **NetEnt** 

Virtual Betting League Greyhounds Horses Speedway Motorbikes