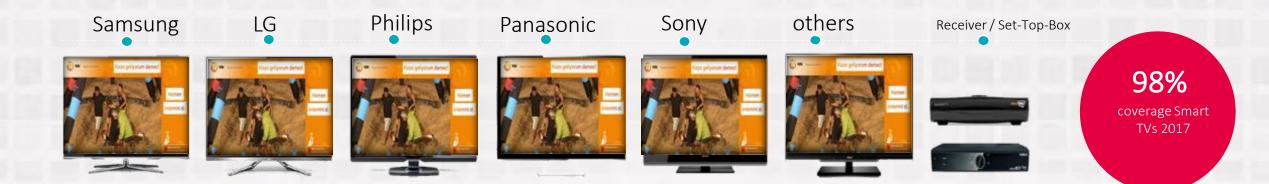

#### What is a device featuring HBB?

CLOUMAGIC

500M New Generation Smart TV's distributed to end-users within the scope of Mobile TV and WEB TV, aggregated under the roof of Cross Platform around the world, and +10M Smart Satellite Receiver models installed in homes have been made available, in a manner compatible with HBB.