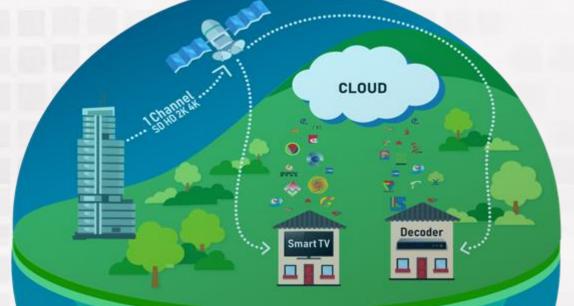

Delivered to the satellite through the software platform on which we broadcast exclusively in 2K and 4K formats via SINGLE channel (HD and SD) from the TV channel.

Smart TV

2019 Colobal Game Arena Ltd

·: 1

Decoder

Provides the user with synchronized access to thousands of content in the channel list of devices featuring HBB through our cloud software, by using a **SINGLE** channel over TV.

CLOUMAGIC