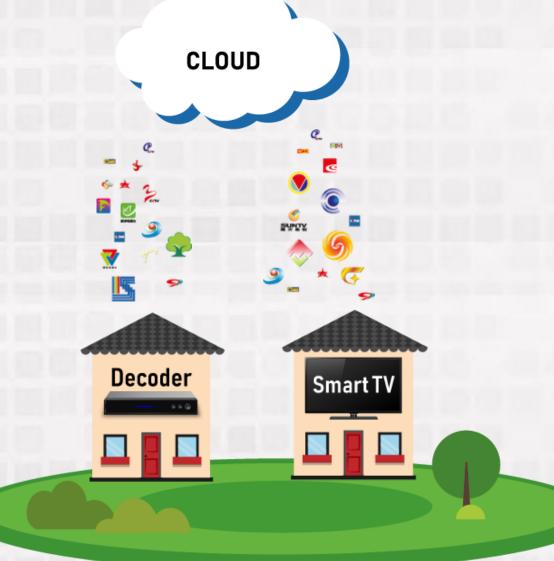

#### What is a device featuring HBB?

CLOUMAGIC

500M New Generation Smart TV's distributed to end-users within the scope of Mobile TV and WEB TV, aggregated under the roof of Cross Platform around the world, and +10M Smart Satellite Receiver models installed in homes have been made available, in a manner compatible with HBB.

Decoder

Provides the user with synchronized access to thousands of content in the channel list of devices featuring HBB through our cloud software, by using a **SINGLE** channel over TV.

CLOUMAGIC