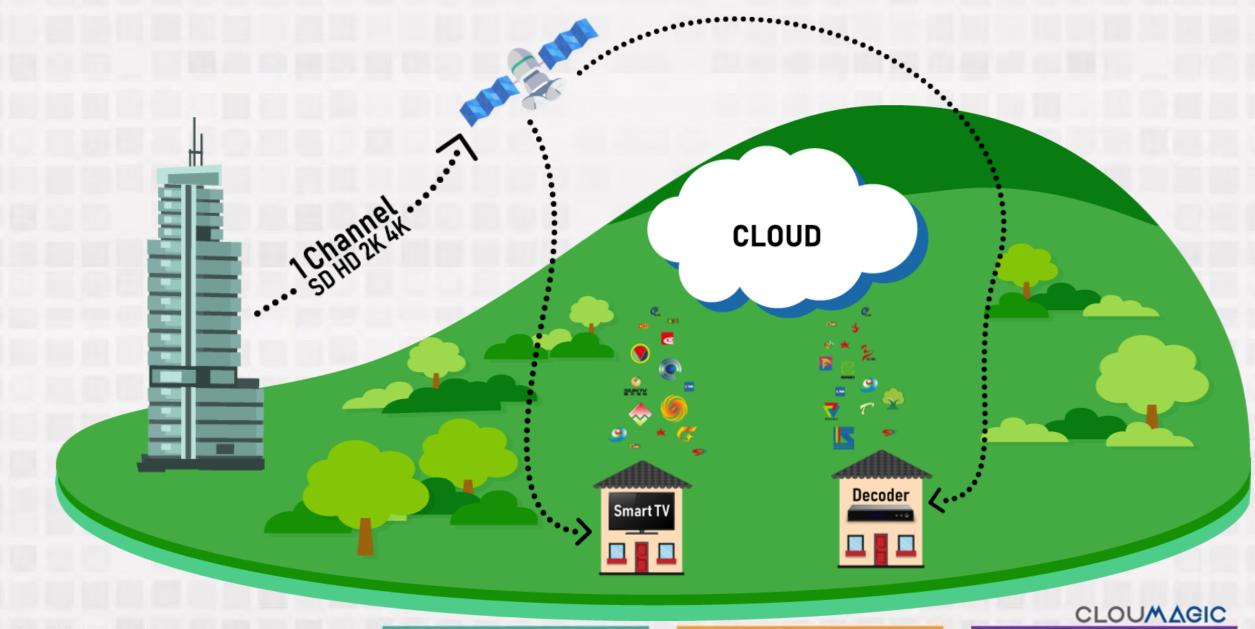

Delivered to the satellite through the software platform on which we broadcast exclusively in 2K and 4K formats via SINGLE channel (HD and SD) from the TV channel.

Smart TV

2019 Colobal Game Arena Ltd

·: 1

Decoder

Provides the user with synchronized access to thousands of content in the channel list of devices featuring HBB through our cloud software, by using a **SINGLE** channel over TV.

CLOUMAGIC